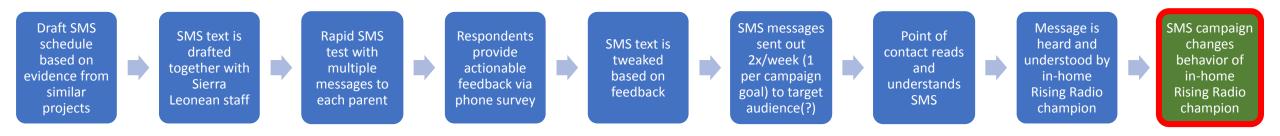

# **SMS CAMPAIGN CAUSAL CHAIN (Amplifying Rising Radio ONLY)**

### QUESTIONS FOR DISCUSSION

• Who is the point of contact and who is the Rising Radio champion? How frequently are they the same person?