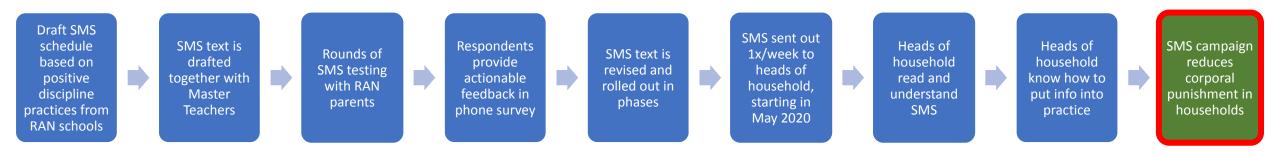

# **SMS CAMPAIGN CAUSAL CHAIN (Amplifying positive parenting practices ONLY)**

### QUESTIONS FOR DISCUSSION

How do we cascade rollout of this to minimize threat to the credibility of Rising Radio?