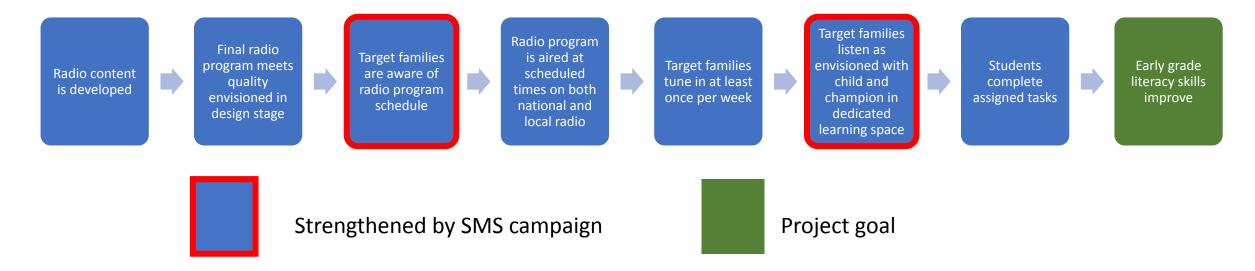

#### RADIO PROGRAM CAUSAL CHAIN

#### QUESTIONS FOR DISCUSSION

- Are there other engagement activities to capture? Phone calls? Master teacher outreach?
- Does this causal chain change in subsequent weeks? (e.g. different activities?, additional engagement in subsequent weeks for people who missed week 1?)